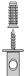

|
|                          |                                                                            |











Multiple suspension lighting fixture for interiors, with direct and indirect light emission. Rough aluminium structure.

 $\hbox{Diffuser in blown glass with white, crystal, steel, amber, bronze, to bacco or green } \\$ ribbing finish.

Turned pickled sheet metal closing disk in black or mat brass polyacrylic paint.  $3.5 \mathrm{m}$  (137,8") long suspension and power cable in PVC with black fabric covering.  $\label{provided} \mbox{Provided without power canopy, complete with polycarbonate hook.}$ 

#### Technical drawing



# **PANZERI**

## Olivia

#### Accessories / canopy

M800

Polycarbonate hook for suspension.