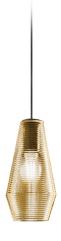

Multiple suspension lighting fixture for interiors, with direct and indirect light emission. Rough aluminium structure.

 $\hbox{Diffuser in blown glass with white, crystal, steel, amber, bronze, to bacco or green } \\$ ribbing finish.

Turned pickled sheet metal closing disk in black or mat brass polyacrylic paint.  $3.5 \mathrm{m}$  (137,8") long suspension and power cable in PVC with black fabric covering.  $\label{provided} \mbox{Provided without power canopy, complete with polycarbonate hook.}$ 