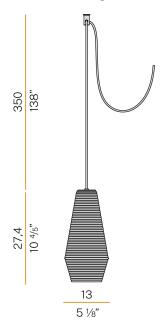

#### Technical drawing

Multiple suspension lighting fixture for interiors, with direct and indirect light emission. Rough aluminium structure.

 $\hbox{Diffuser in blown glass with white, crystal, steel, amber, bronze, to bacco or green } \\$ ribbing finish.

Turned pickled sheet metal closing disk in black or mat brass polyacrylic paint.  $3.5 \mathrm{m}$  (137,8") long suspension and power cable in PVC with black fabric covering.  $\label{provided} \mbox{Provided without power canopy, complete with polycarbonate hook.}$ 